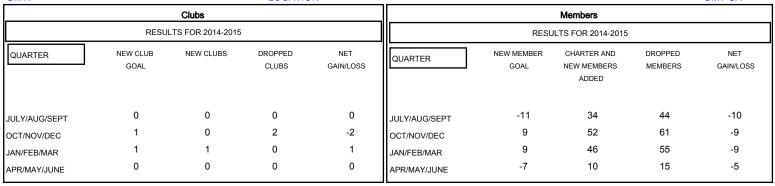

| DROPPED CLUBS: 2 |    |
|------------------|----|
| DROPPED MEMBERS  |    |
| DECEASED         | 16 |

| 16   | С |
|------|---|
| 28   | A |
| .312 |   |

| 34 CLUBS OF 67 ADDED 1 OR MORE |
|--------------------------------|
| NEW MEMBERS                    |
|                                |