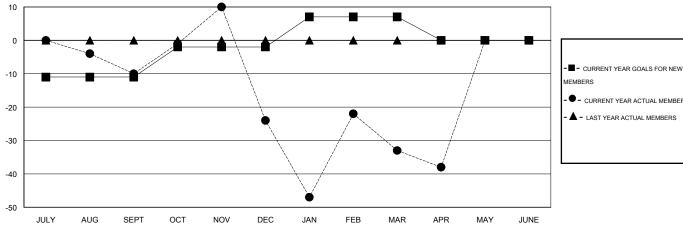

## GOALS AND ACTUAL NEW CLUBS CUMULATIVE

| MEMBERS                           |
|-----------------------------------|
| - ● - CURRENT YEAR ACTUAL MEMBERS |
| - ▲ - LAST YEAR ACTUAL MEMBERS    |
|                                   |
|                                   |